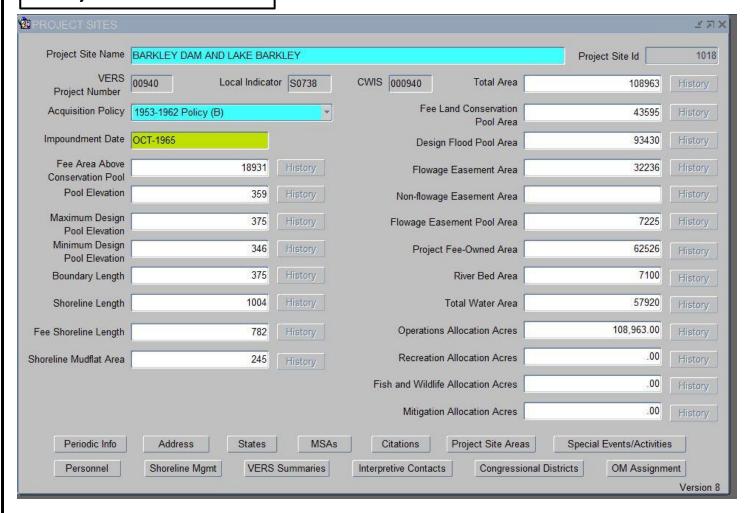

## Ex: Project Site Form in OMBIL

The **TOTAL PROJECT AREA** should equal the project fee owned acres plus (+) the flowage easement plus (+) the riverbed acres. Please confirm that this corresponds correctly.

The **FEE AREA ABOVE CONSERVATION POOL** should equal the project fee owned acres minus (-) the Fee land conservation pool. Please confirm that this data is correct as well.

Definitions for each field are located in the OMBIL Help Manual. https://ombil.usace.army.mil/WebHelp/ombil.htm